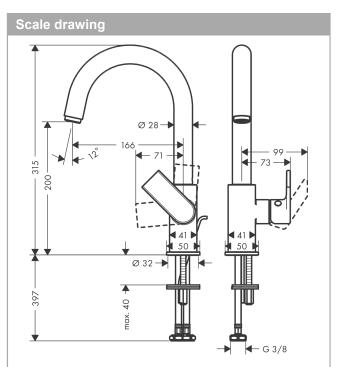

#### product features

- · consists of: single lever basin mixer, waste set
- · ComfortZone 200
- projection 166 mm
- swivel range 120°
- · spray type: laminar spray
- · maximum flow rate at 3 bar: 5 l/min
- · ceramic cartridge
- · suitable for continuous flow water heaters
- · pop-up waste set G 1¼
- · material waste set: synthetic
- connection type: G ¾ connections
- · connection dimension: DN15