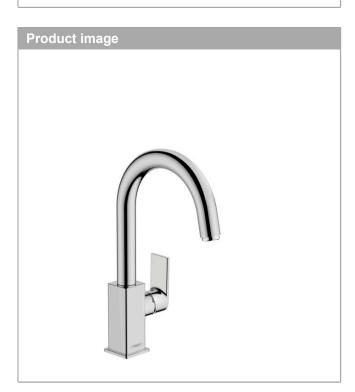

### Vernis Shape

Single lever basin mixer with swivel spout and pop-up waste set Surfaces: Chrome Article Number: 71564000

hansgrohe

#### product features

- · consists of: single lever basin mixer, waste set
- · ComfortZone 200
- projection 166 mm
- swivel range 120°
- · spray type: laminar spray
- · maximum flow rate at 3 bar: 5 l/min
- · ceramic cartridge
- · suitable for continuous flow water heaters
- · pop-up waste set G 1¼
- · material waste set: synthetic
- connection type: G ¾ connections
- · connection dimension: DN15